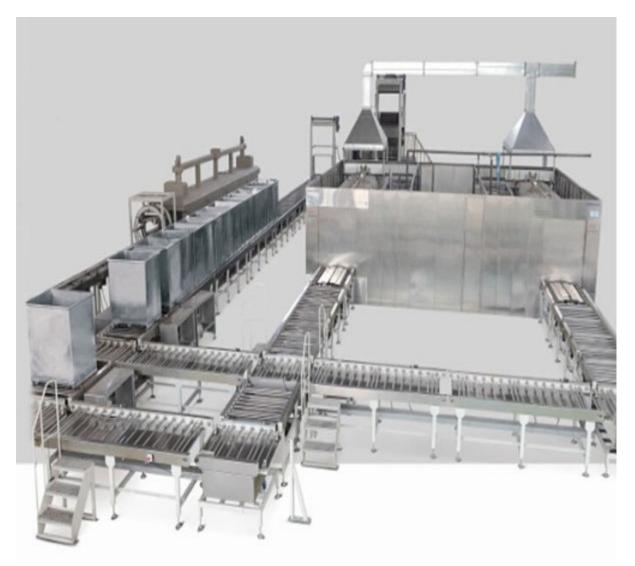

## Medical waste high temperature steam centralized disposal system

The handling system includes manual handling system and automatic handling system Automatic handling system

System introduction: The medical waste automatic handling system includes the turnover box automatic handling system and the sterilization vehicle automatic handling system. The turnover box automatic handling system includes automatic feeding machine, linear conveying unit (including chain conveying and roller conveying), 90° turning unit, 180° turning unit, etc. The automatic handling system of the sterilization vehicle includes a linear conveying unit (roller conveying), a 90° turning unit, an automatic cabinet entry unit, an automatic cabinet exit unit, and an automatic unloading machine.

System features: It can realize automatic loading and unloading of medical waste, automatic transmission of sterilization vehicles, automatic transportation and cleaning of turnover boxes, without manual intervention, which can effectively reduce the number of equipment operators, reduce labor intensity, and eliminate human and medical waste Infections caused by direct contact.